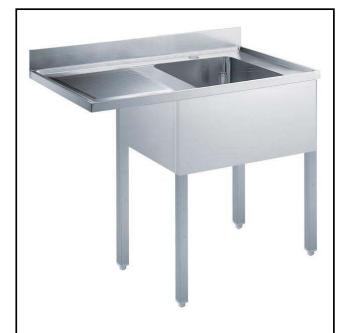

Sink Unit for Undercounter Dishwasher with 1 bowl W400xD500xH300mm and left hand drainer, 1200mm

### Item No.

Made from 304 AISI stainless steel. The 50mm high worktop in 304 AISI stainless steel, 1mm in thickness, is sound-deadened and has an overflow rim and welded corners. Integral rear upstand, h=100mm, with 10mm radius. Allround apron. Square section legs 40x40mm on 1" height-adjustable feet (+/-20mm). Bowl W400xD500xH300mm with overflow pipe and 2"drain hole; left hand drainer. An undercounter dishwasher can be placed under the drainer.