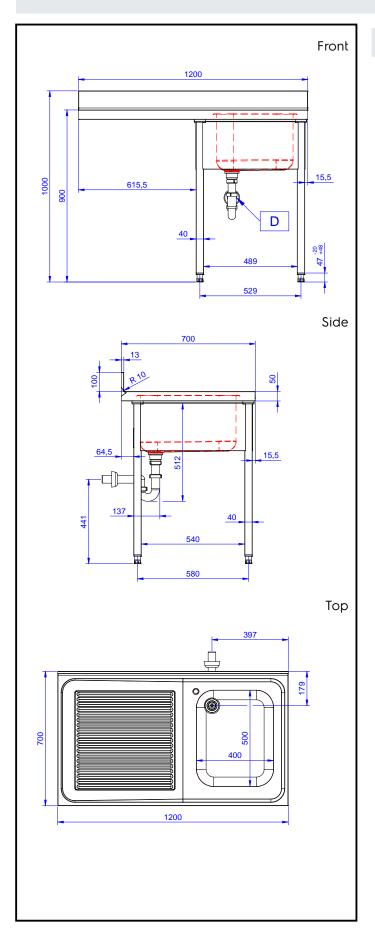

### Item No.

Made from 304 AISI stainless steel. The 50mm high worktop in 304 AISI stainless steel, 1mm in thickness, is sound-deadened and has an overflow rim and welded corners. Integral rear upstand, h=100mm, with 10mm radius. Allround apron. Square section legs 40x40mm on 1" height-adjustable feet (+/-20mm). Bowl W400xD500xH300mm with overflow pipe and 2"drain hole; left hand drainer. An undercounter dishwasher can be placed under the drainer.

## **Key Information:**

External dimensions, Width:

133192 (NSBD1217L)

External dimensions, Depth:

External dimensions, Height:

Upstand Dimensions, Depth:

Upstand Dimensions, Depth:

Upstand Dimensions, Radius:

Bowls number

1200 mm

1000 mm

13 mm

R=11

Bowl dimensions 400x500xH320

Net weight: 32.3 kg